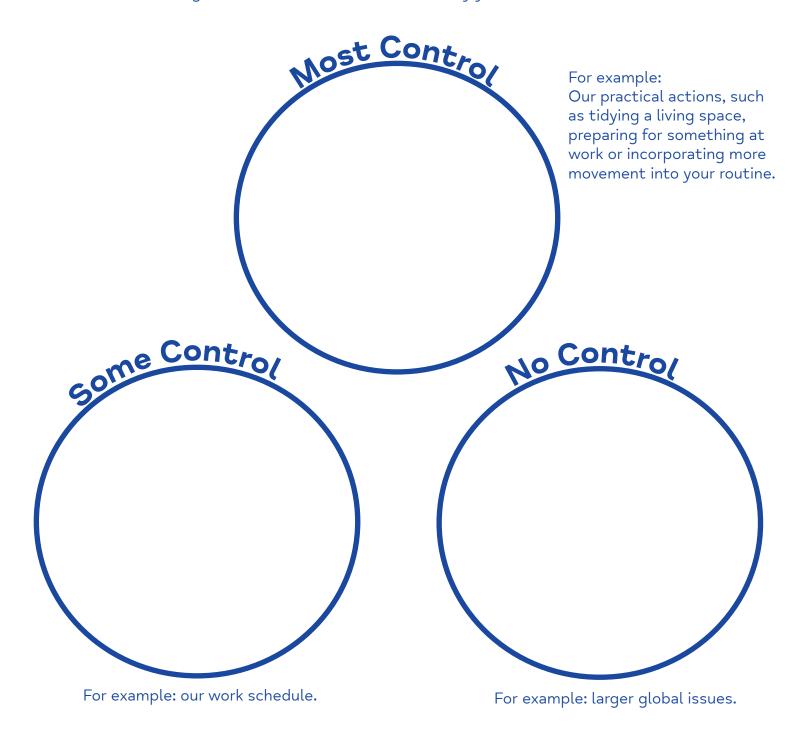

When we are feeling stressed, anxious or overwhelmed, it can be helpful to look at what is within our conrol, and what is outside of our control.

Write in the circles things that can and can't be influenced by you.

This activity can be empowering and help us to understand what can be managed at this moment, rather than worry and uncertainty becomin overwhelming.